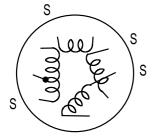

# Type: MC-102

#### **Product Description**

- 10.5mm Max.,11.0mm Max. Height.
- Inductance: 80mH Max.
- Operating frequency:400kHz Max.
- In addition to the reference versions of parameters shown here, custom designs are available to meet your exact requirements.

## Feature

- High inductance fixed shielded type.
- Can be used as DC-DC converter transformer.
- RoHS Compliance

## **Dimensions (mm)**



- \* Dimension does not include solder used on coil.
- \* Pin pitch should be measured at the root of terminal.

## **Connection (Bottom View)**



"S " is winding start.

#### Specification (Part No.: S711388)

| Item        | (7-9)              | Measuring<br>Condition |
|-------------|--------------------|------------------------|
| Inductance  | 980 µ H±20% Within | 1kHz                   |
| Unloaded Qu | 60 Min.            | 74kHz                  |